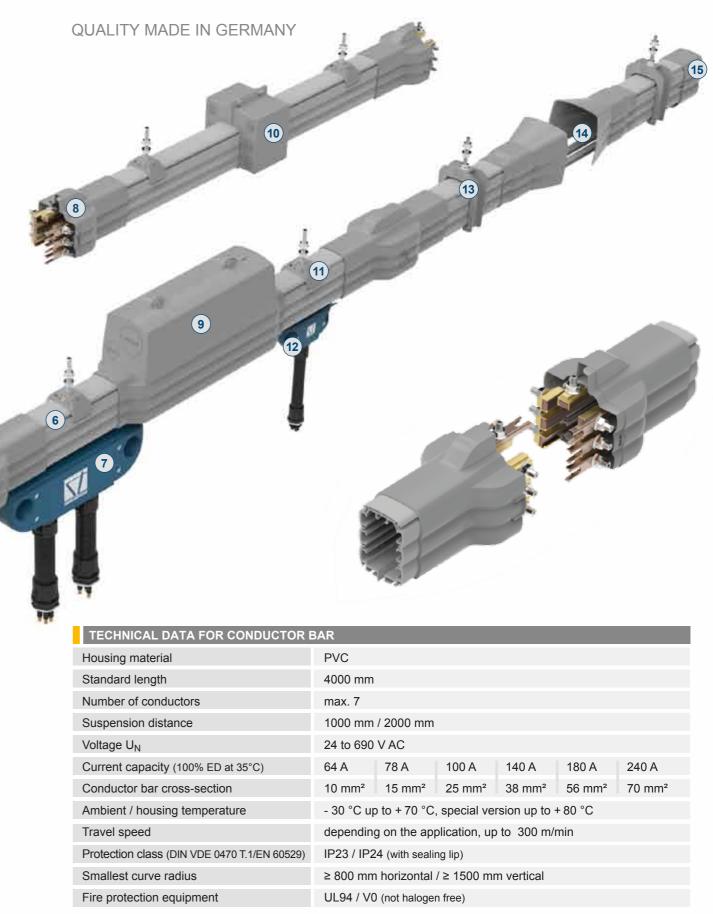

The main power line is integrated, safe damages, within the current collector trolley

| series                                                                                             | SYSTEM COMPONENTS                                                                      |
|----------------------------------------------------------------------------------------------------|----------------------------------------------------------------------------------------|
| c and<br>nology.<br>system<br>at low<br>expand<br>joints.<br>sary in<br>aced if<br>an be<br>bedded | 1 End supply                                                                           |
|                                                                                                    | <ol> <li>C-rail traverse</li> </ol>                                                    |
|                                                                                                    | ③ I-beam clamp                                                                         |
|                                                                                                    | ④ Entry / transfer funnel                                                              |
|                                                                                                    | 5 C-rail traverse suspension                                                           |
|                                                                                                    | 6 Straight sections up to 4000 mm length                                               |
|                                                                                                    | <ol> <li>Current collecting trolley 100 A</li> </ol>                                   |
|                                                                                                    | (8) Conductor bar connecting element                                                   |
|                                                                                                    | (9) Centre supply                                                                      |
| ounting<br>ariable                                                                                 | <ul> <li>Centre supply for curve sections<br/>and narrow installation space</li> </ul> |
|                                                                                                    | 1 Sliding and fixed point suspension, standard                                         |
| e from<br>eys.                                                                                     | (12) Current collecting trolley 20 A / 40 A                                            |
|                                                                                                    | Sliding and fixed point suspension for<br>areas with wide temperature fluctuations     |
|                                                                                                    | (14) Expansion                                                                         |
|                                                                                                    | 15 End/terminating cap                                                                 |
|                                                                                                    | (16) Curve profile, vertical/horizontal                                                |
|                                                                                                    | 4                                                                                      |
|                                                                                                    |                                                                                        |