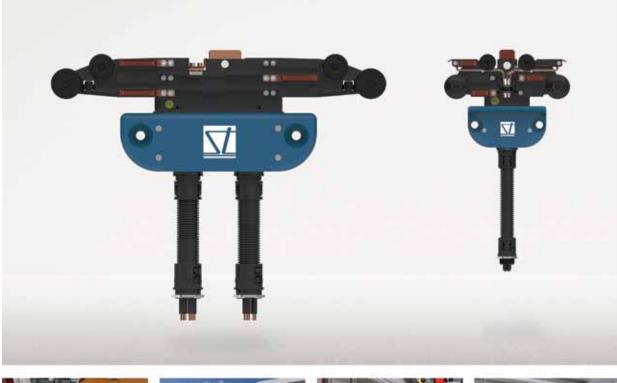

## The SCL System

Our compact conductor lines of the SCL are made of impact resistant plastic feature an innovative connection technologies The installation-friendly, preassembled sy is characterized by a high stiffness a weight and compact dimensions. It can ex and offers inspection possibilities at all Additional expansions are only neccesa specific installation projects.

All straight sections can be easily replace necessary. The sliding contacts car connected and fixed using a solid bolt embe in the system - it does not require loose more components. Feedings are carried out va within or at the end of the conductor line.

The main power line is integrated, safe damages, within the current collector trolley

| series                                                                                             | SYSTEM COMPONENTS                                                                      |
|----------------------------------------------------------------------------------------------------|----------------------------------------------------------------------------------------|
| c and<br>nology.<br>system<br>at low<br>expand<br>joints.<br>sary in<br>aced if<br>an be<br>bedded | 1 End supply                                                                           |
|                                                                                                    | <ol> <li>C-rail traverse</li> </ol>                                                    |
|                                                                                                    | ③ I-beam clamp                                                                         |
|                                                                                                    | ④ Entry / transfer funnel                                                              |
|                                                                                                    | 5 C-rail traverse suspension                                                           |
|                                                                                                    | 6 Straight sections up to 4000 mm length                                               |
|                                                                                                    | <ol> <li>Current collecting trolley 100 A</li> </ol>                                   |
|                                                                                                    | (8) Conductor bar connecting element                                                   |
|                                                                                                    | (9) Centre supply                                                                      |
| ounting<br>ariable                                                                                 | <ul> <li>Centre supply for curve sections<br/>and narrow installation space</li> </ul> |
|                                                                                                    | 1 Sliding and fixed point suspension, standard                                         |
| e from<br>eys.                                                                                     | (12) Current collecting trolley 20 A / 40 A                                            |
|                                                                                                    | Sliding and fixed point suspension for<br>areas with wide temperature fluctuations     |
|                                                                                                    | (14) Expansion                                                                         |
|                                                                                                    | 15 End/terminating cap                                                                 |
|                                                                                                    | (16) Curve profile, vertical/horizontal                                                |
|                                                                                                    | 4                                                                                      |
|                                                                                                    |                                                                                        |

### STEMMANN Conductor Line

SCL applications

The enclosed conductor system is designed for currents up to 240 A. Depending on the application it is equipped with up to 7 conductors.

Accidental contact with live components is almost impossible thanks to the narrow openings in the casing profile. Our SCL conductor lines are used without further safety measures in areas that are within easy reach.

Additional sealing lips provide effective protection against dirt and moisture.

We offer our SCL series in prefabricated 4-meter lengths. In addition to the conductor bar with collecting trolleys, mounting systems for wall or ceiling installation, power supply feeds, etc. a comprehensive range of accessories is available.