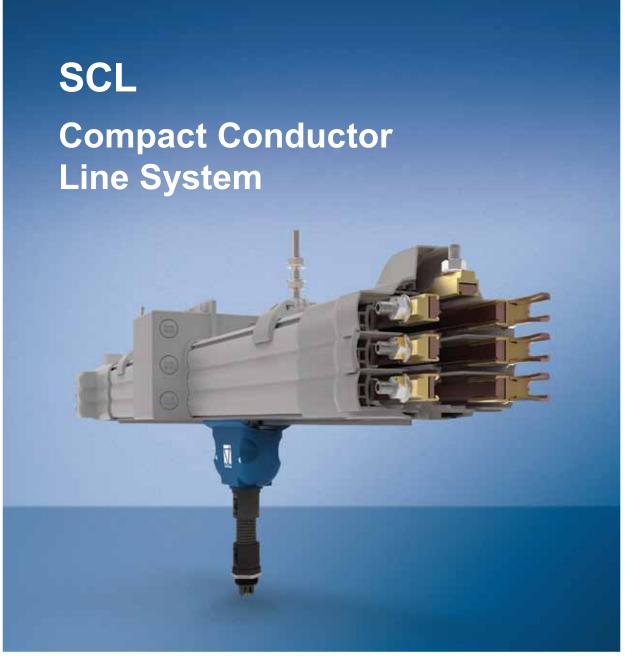

## The SCL System

Our compact conductor lines of the SCL are made of impact resistant plastic feature an innovative connection technologies The installation-friendly, preassembled sy is characterized by a high stiffness a weight and compact dimensions. It can ex and offers inspection possibilities at all Additional expansions are only neccesa specific installation projects.

All straight sections can be easily replace necessary. The sliding contacts car connected and fixed using a solid bolt embe in the system - it does not require loose more components. Feedings are carried out va within or at the end of the conductor line.

The main power line is integrated, safe damages, within the current collector trolley

| series                                                                                             | SYSTEM COMPONENTS                                                                      |
|----------------------------------------------------------------------------------------------------|----------------------------------------------------------------------------------------|
| c and<br>nology.<br>system<br>at low<br>expand<br>joints.<br>sary in<br>aced if<br>an be<br>bedded | 1 End supply                                                                           |
|                                                                                                    | <ol> <li>C-rail traverse</li> </ol>                                                    |
|                                                                                                    | ③ I-beam clamp                                                                         |
|                                                                                                    | ④ Entry / transfer funnel                                                              |
|                                                                                                    | 5 C-rail traverse suspension                                                           |
|                                                                                                    | 6 Straight sections up to 4000 mm length                                               |
|                                                                                                    | <ol> <li>Current collecting trolley 100 A</li> </ol>                                   |
|                                                                                                    | (8) Conductor bar connecting element                                                   |
|                                                                                                    | (9) Centre supply                                                                      |
| ounting<br>ariable                                                                                 | <ul> <li>Centre supply for curve sections<br/>and narrow installation space</li> </ul> |
|                                                                                                    | 1 Sliding and fixed point suspension, standard                                         |
| e from<br>eys.                                                                                     | (12) Current collecting trolley 20 A / 40 A                                            |
|                                                                                                    | Sliding and fixed point suspension for<br>areas with wide temperature fluctuations     |
|                                                                                                    | (14) Expansion                                                                         |
|                                                                                                    | 15 End/terminating cap                                                                 |
|                                                                                                    | (16) Curve profile, vertical/horizontal                                                |
|                                                                                                    | 4                                                                                      |
|                                                                                                    |                                                                                        |