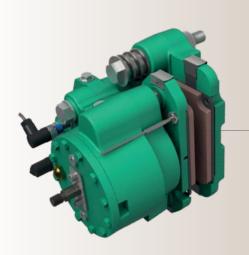

## This fail-safe single-spring caliper is the smallest and the most compact caliper of its range.

This emergency brake meets the exacting requirements of wind turbines rotor braking applications (high and low speed), it can also equip winches on steel industry, people transportation, port and offshore applications.

Robust construction and simplicity of operation bring to this caliper a high reliability. It allows an easy mounting and maintenance, and insures maximum efficiency in the most severe environmental conditions.

The modular design of the SHD1 caliper enables standardisation on multiple installations: availibility in a large range of torque and possible association with different disc thicknesses and diameters.

## **Benefits include**

- Braking force: 2000 11000 N
- Direct acting caliper / few components
- Short response time / fast braking
- Designed for 200,000 cycles
- Compact and lightweight design
- Strain absorbing system with column
- Low temperature materials and marine protection
- Thick linings
- Options: indicators of opening, lining wear and temperature