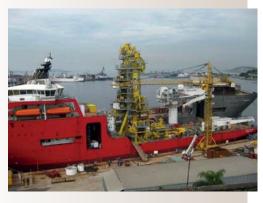

Industrial Brakes

## **Stromag SHD5A**

Hydraulic Disc Brakes

# **Emergency stopping brake for Tower and Port Cranes.**









Stromag completes the SHD range SIME Brakes by introducing the SHD5A caliper.

This fail-safe single-spring hydraulical caliper is a new answer to the technological challenge imposed by lifting equipment.

Robust construction and simplicity of operation bring to this caliper a high reliability. Its compact and light weight design allows an easy mounting and operation in a restricted space. Hydraulic Power Pack and further options can be provided in accordance with the installation requirement.

### **Applications**

- Tower Cranes
- Port Cranes
- Offshore applications

### **Benefits include**

- Hydraulic caliper
- Direct acting caliper / few components
- Designed for 200,000 cycles
- Compact and light weight design
- Braking force up to 56 kN
- Protection level C3-H
- Positive lining