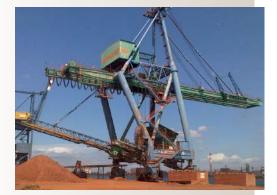

Industrial Brakes

## **Stromag SHD5A**

Hydraulic Disc Brakes

# **Emergency stopping brake for Tower and Port Cranes.**









Stromag completes the SHD range SIME Brakes by introducing the SHD5A caliper.

This fail-safe single-spring hydraulical caliper is a new answer to the technological challenge imposed by lifting equipment.

Robust construction and simplicity of operation bring to this caliper a high reliability. Its compact and light weight design allows an easy mounting and operation in a restricted space. Hydraulic Power Pack and further options can be provided in accordance with the installation requirement.

### **Applications**

- Tower Cranes
- Port Cranes
- Offshore applications

### **Benefits include**

- Hydraulic caliper
- Direct acting caliper / few components
- Designed for 200,000 cycles
- Compact and light weight design
- Braking force up to 56 kN
- Protection level C3-H
- Positive lini