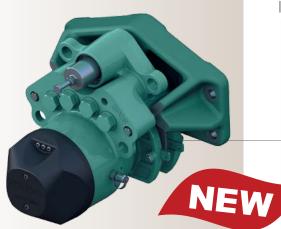

# **Emergency stopping brake for Tower and Port Cranes.**

Stromag completes the SHD range SIME Brakes by introducing the SHD5A caliper.

This fail-safe single-spring hydraulical caliper is a new answer to the technological challenge imposed by lifting equipment.

Robust construction and simplicity of operation bring to this caliper a high reliability. Its compact and light weight design allows an easy mounting and operation in a restricted space. Hydraulic Power Pack and further options can be provided in accordance with the installation requirement.

### **Benefits include**

- Hydraulic caliper
- Direct acting caliper / few components
- Designed for 200,000 cycles
- Compact and light weight design
- Braking force up to 56 kN
- Protection level C3-H
- Positive lining fastening : easy replacement
- Opening and wear monitoring switches preset in factory
- Option : Closing monitoring switch