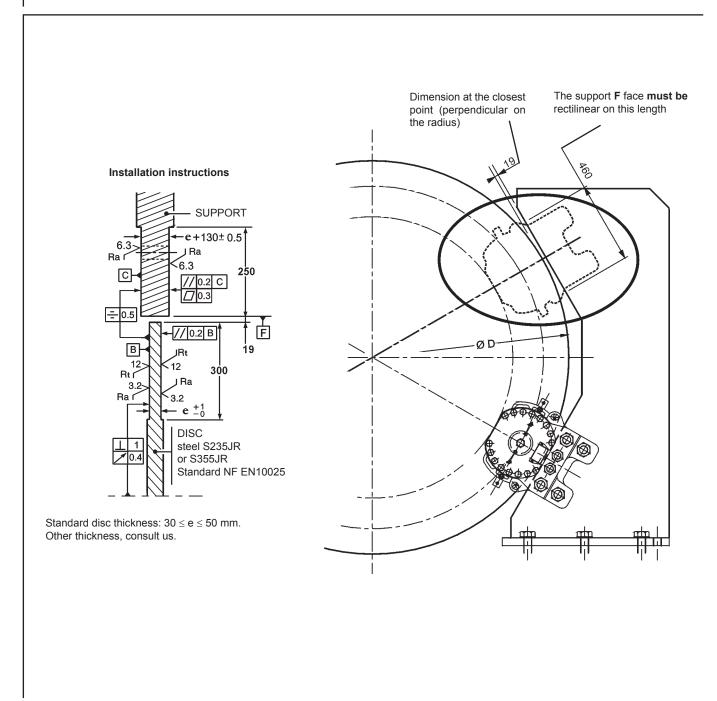

## **Disc and support for the caliper SH25**

Due to continuous development and improvement, all dimensions and characteristics are subject to change without notice.

| Installation and maintenance   | Leaflet No. M08465-01 |
|--------------------------------|-----------------------|
| Spare parts                    | No. S09465-01         |
| Connection of a hydraulic powe | er unit No. G08555-01 |