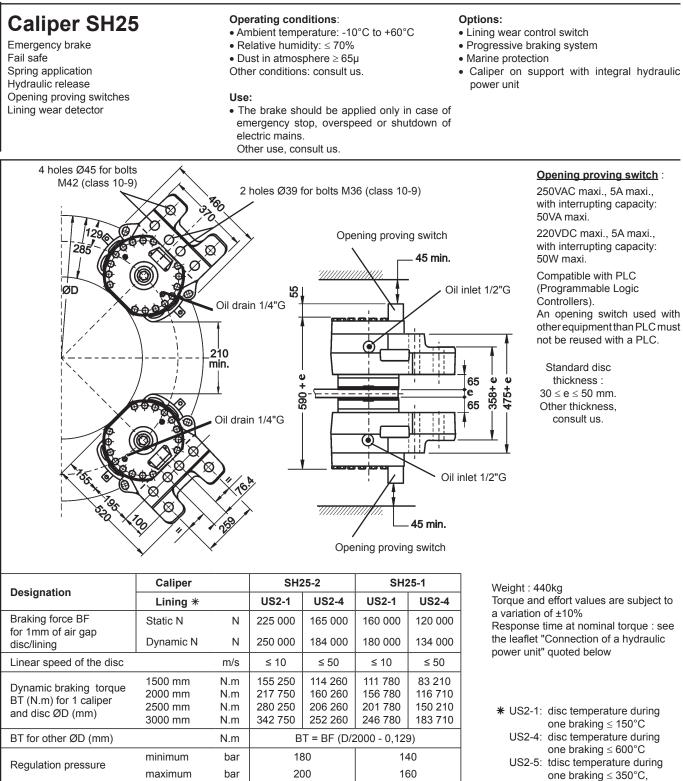

## **Disc brake**

## Technical data and dimensions

optional, consult us.

21/10/10

Due to continuous development and improvement, all dimensions and characteristics are subject to change without notice.

225

205

140 for one stroke disc/lining

## Disc brake

Technical data and dimensions